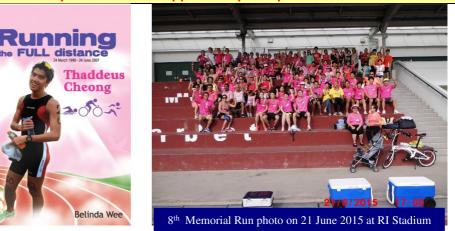

# 9<sup>TH</sup> Memorial Run for Thaddeus Cheong

#### **RSVP**

George (Thad's dad): george\_ccl@hotmail.com

Angie (Thad's mum): angiewee88@hotmail.com

Thomas (Thad's brother): Facebook .: Thaddeus completed the SEA games triathlon time trials on 24<sup>th</sup> June 2007. He clocked a personal best time of 2 hrs 9 mins. We continue to remember Thad as he is fondly called and to mark the 9<sup>th</sup> Anniversary of his return to his eternal home, a 5 km run is being held in his memory. We are thankful for being able to do this every year for the past 8 years. Thank you to all who have participated in past years' runs and we look forward to your continued support. :.